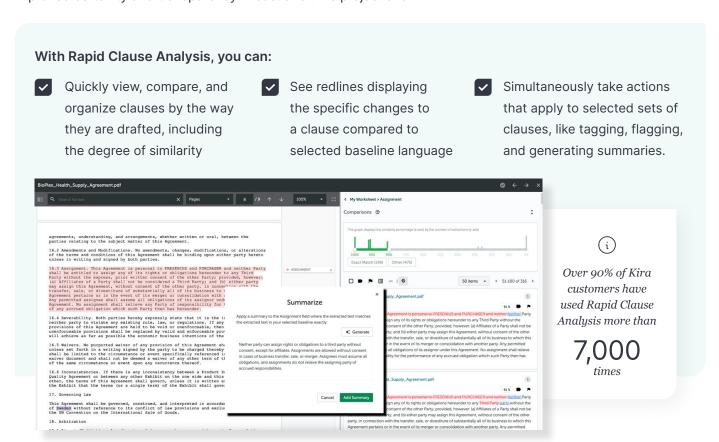

## Instantly Compare and Act on Clauses

Kira's Rapid Clause Analysis feature turbo-powers comparisons and actions on individual clauses across documents, regardless of how they are drafted.

Capable of processing thousands of extractions in milliseconds, Rapid Clause Analysis streamlines workflows during contract analysis.

By boosting accuracy and reviewing more in less time, legal teams can cover more ground and focus on the most critical language sooner. This leads to faster, more informed client reports and guidance, along with improved certainty and transparency in cost and time projections.